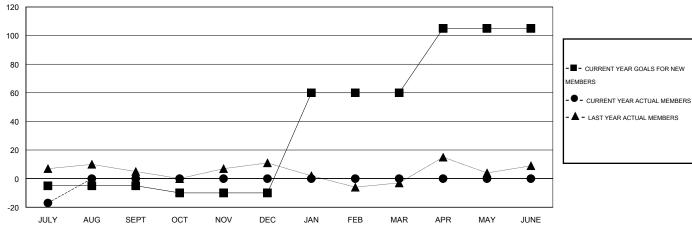

## GOALS AND ACTUAL MEMBERS CUMULATIVE

| -       | CURRENT | YEAR G | OALS FC | R NEW |  |  |
|---------|---------|--------|---------|-------|--|--|
| MEMBERS |         |        |         |       |  |  |