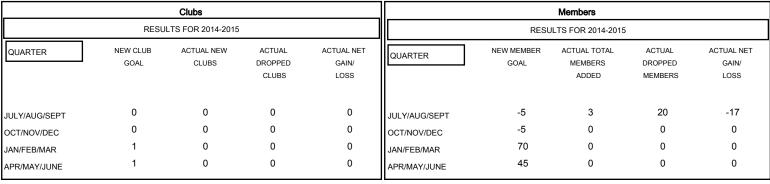

## MONTHLY MEMBERSHIP PROGRESS REPORT

## District 201T1

Results as of: 7/31/2014

John Muller **LOCATION AUSTRALIA**  $\mathsf{GMT}\;\mathsf{CA}\;7$ 



## GOALS AND ACTUAL NEW CLUBS CUMULATIVE



## GOALS AND ACTUAL MEMBERS CUMULATIVE



| -       | CURRENT | YEAR G | OALS FC | R NEW |  |  |
|---------|---------|--------|---------|-------|--|--|
| MEMBERS |         |        |         |       |  |  |

| - 🛦 - | LAST YEA | AR ACTUAL N | MEMBERS |
|-------|----------|-------------|---------|
|       |          |             |         |

| DROPPED CLUBS: 0 |    | 3 CLUBS OF 50 ADDED 1 OR MORE<br>NEW MEMBERS | GENDER DISTRIBUTION   |              |     |
|------------------|----|----------------------------------------------|-----------------------|--------------|-----|
|                  |    |                                              | MALE                  | 845 (69.32%) |     |
|                  |    |